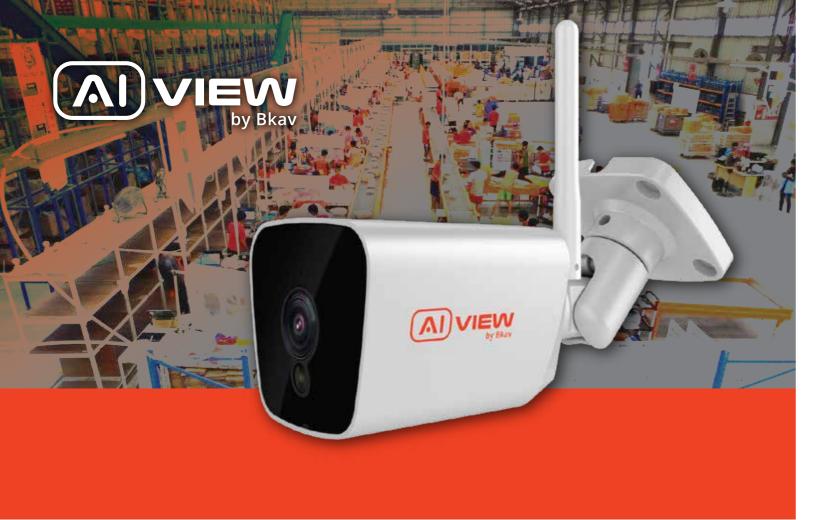

# FULLHD BULLET B3100-0200

## **AI-BASED CAMERA**

B3100-0200 Bullet Full HD, wide angle, fixed focal.

B3100-0200 Network Camera is an all-integrated camera delivering 2 megapixel resolution and wide angle for easy and flexible installation at any distance as well as detailed video for identification. With a wide temperature range, impact resistance, this reliable camera is ready for tough environments. Lightfinder, OptimizedIR with 30 m (98ft) in wide field of view, or more depending on the scene in challenging light conditions and darkness. B3100-0200 offers built-in analytics for proactive surveillance, corridor format and audio in for video with sound.